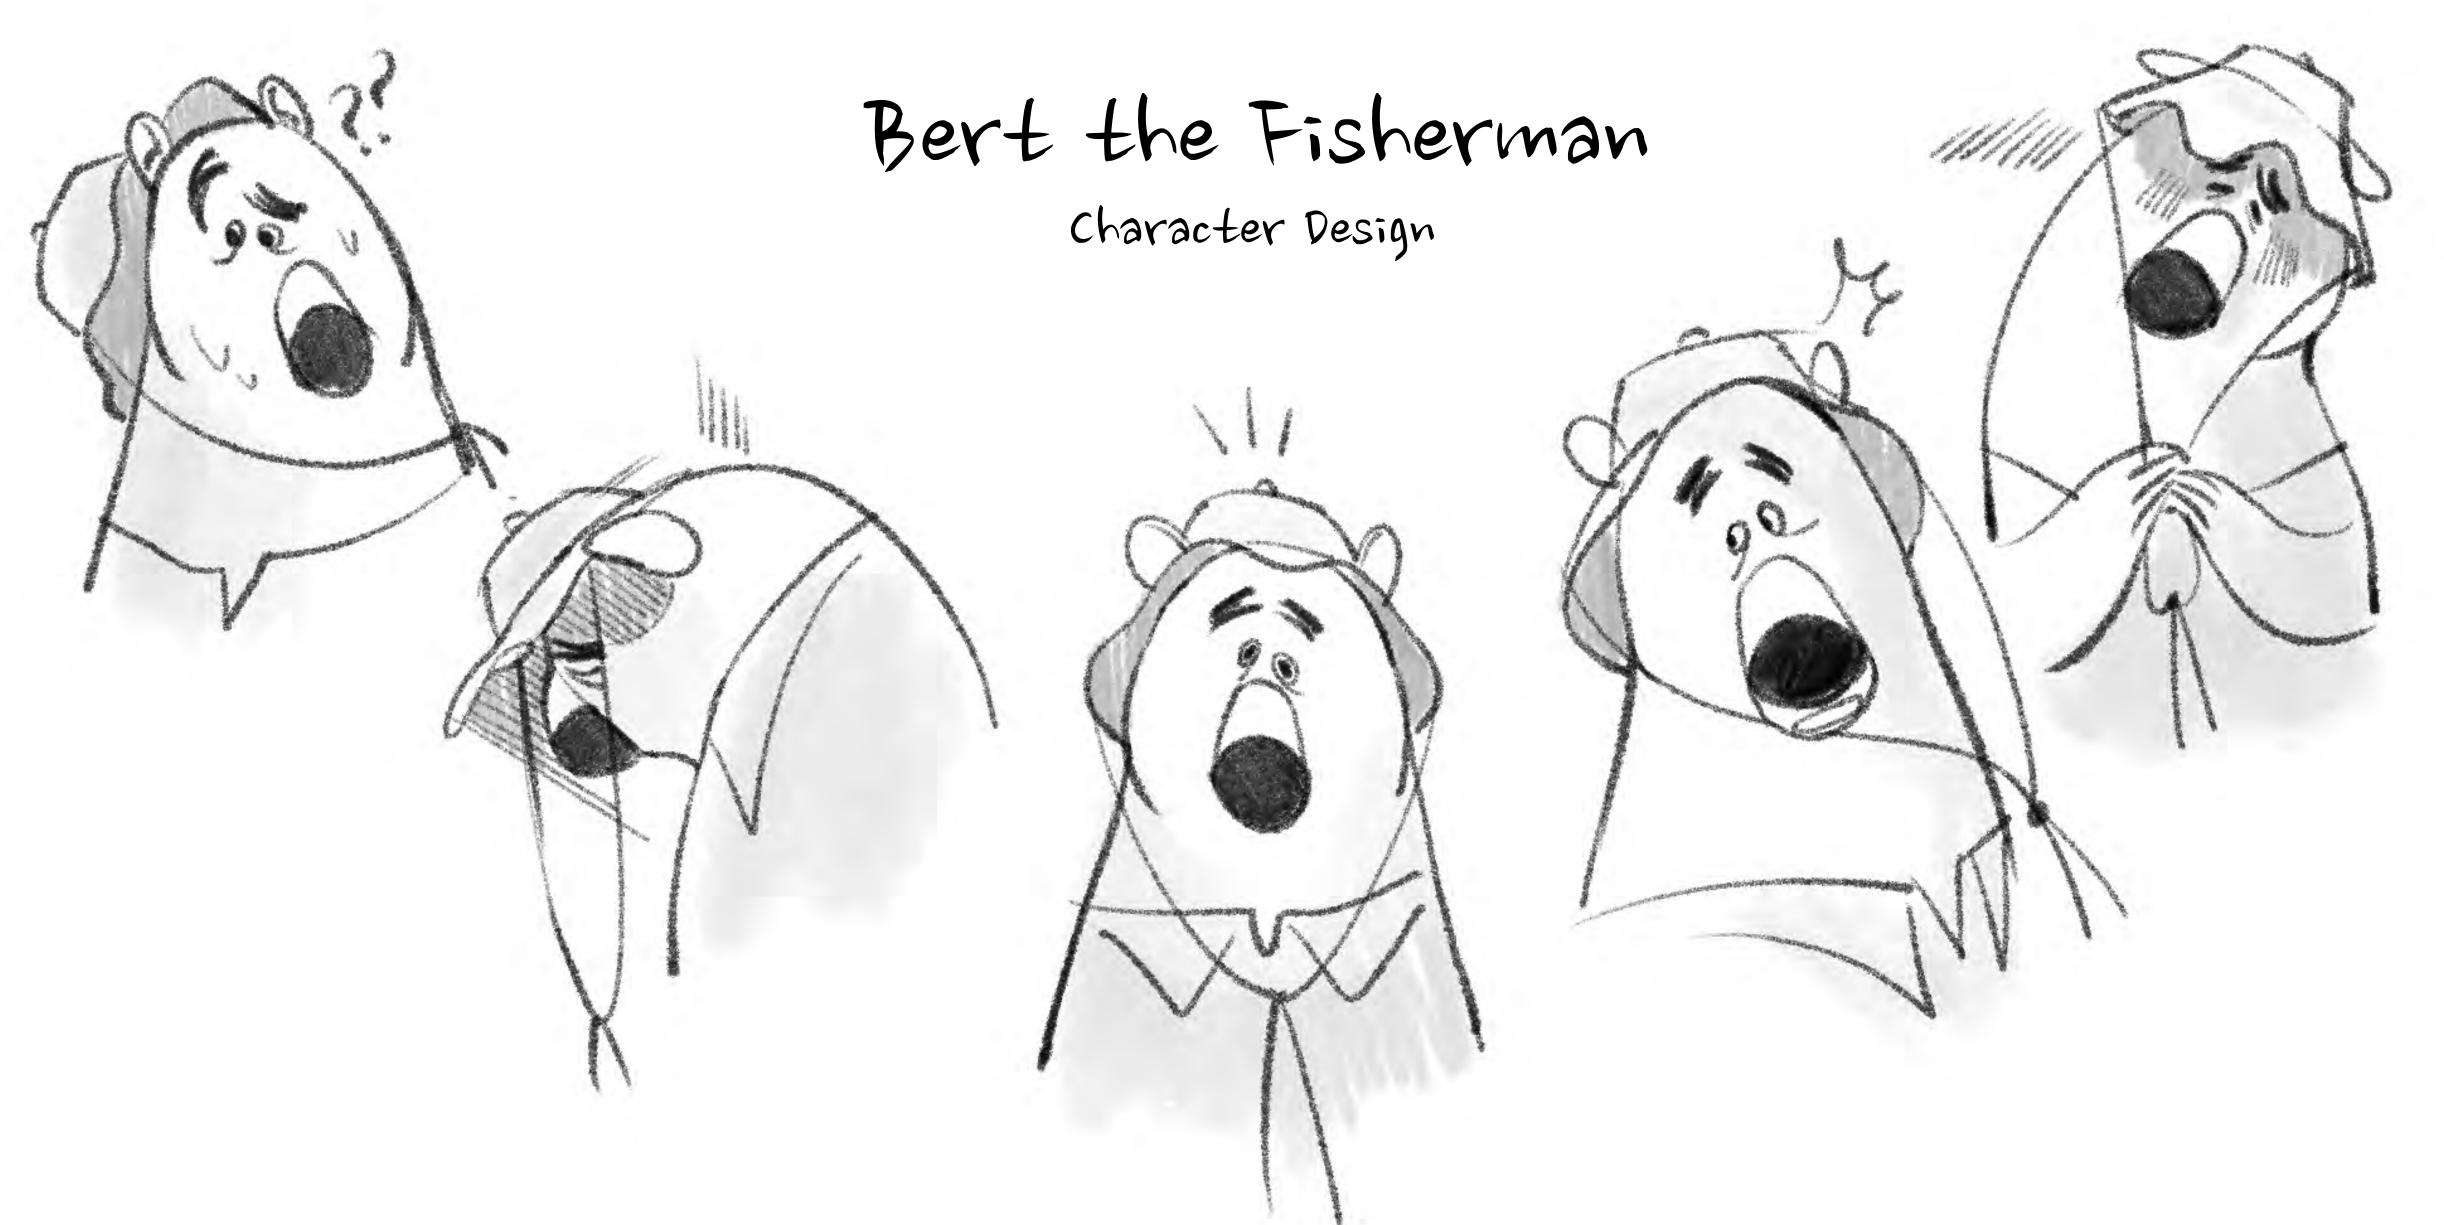

## Bernard the Lobby Boy

Character Design

Bernard: Character Design

Bernard: Character Turnaround + Level Outfit Changes

Anchovy: Character Turnaround + Fountain Prop Design

Bert: Character Design

Bert: Character Design