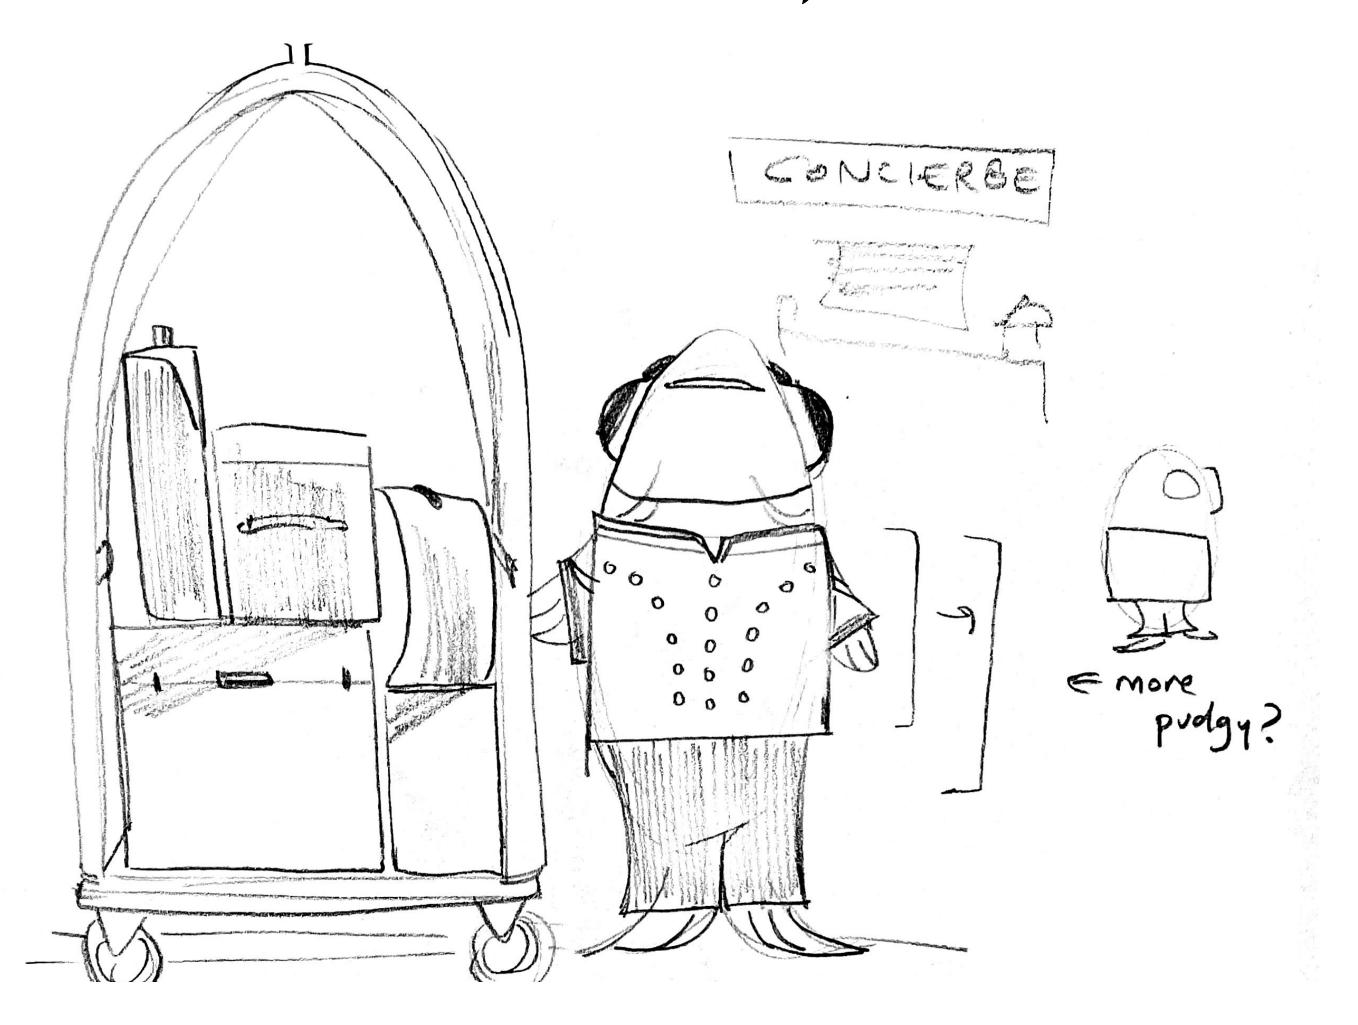

## Bernard the Lobby Boy

Character Design

Bernard: Character Design

Bernard: Character Turnaround + Level Outfit Changes

Anchovy: Character Turnaround + Fountain Prop Design

Bert: Character Design

Bert: Character Design