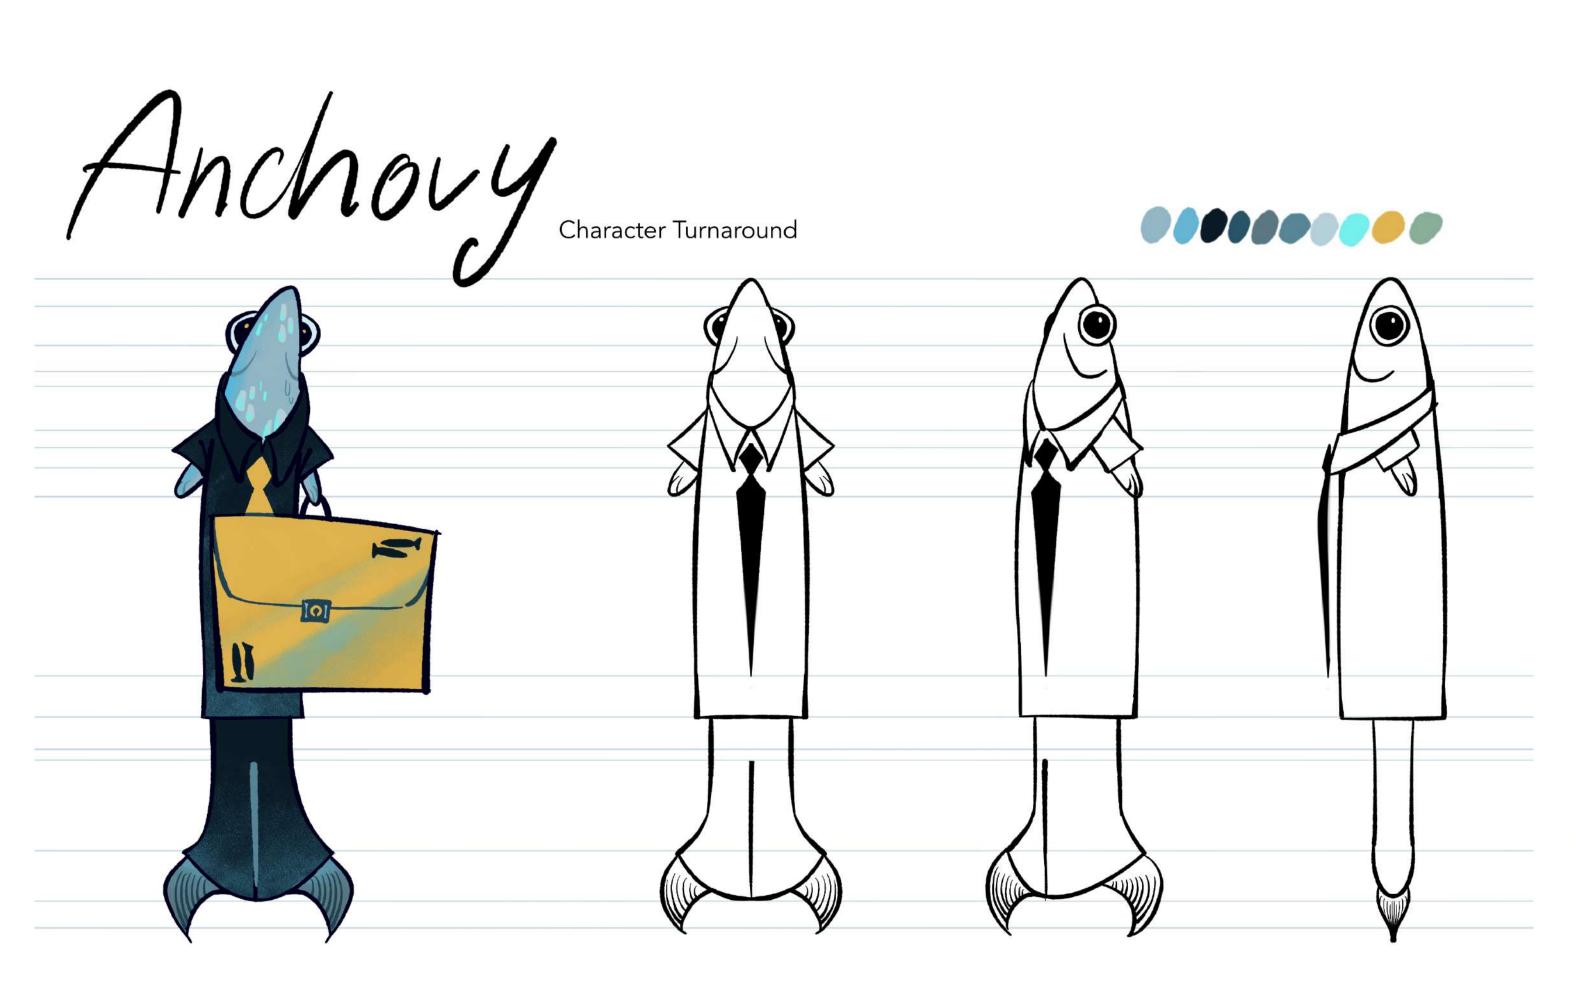

## Bernard the Lobby Boy

Character Design

Bernard: Character Design

Bernard: Character Turnaround + Level Outfit Changes

Anchovy: Character Turnaround + Fountain Prop Design

Bert: Character Design

Bert: Character Design