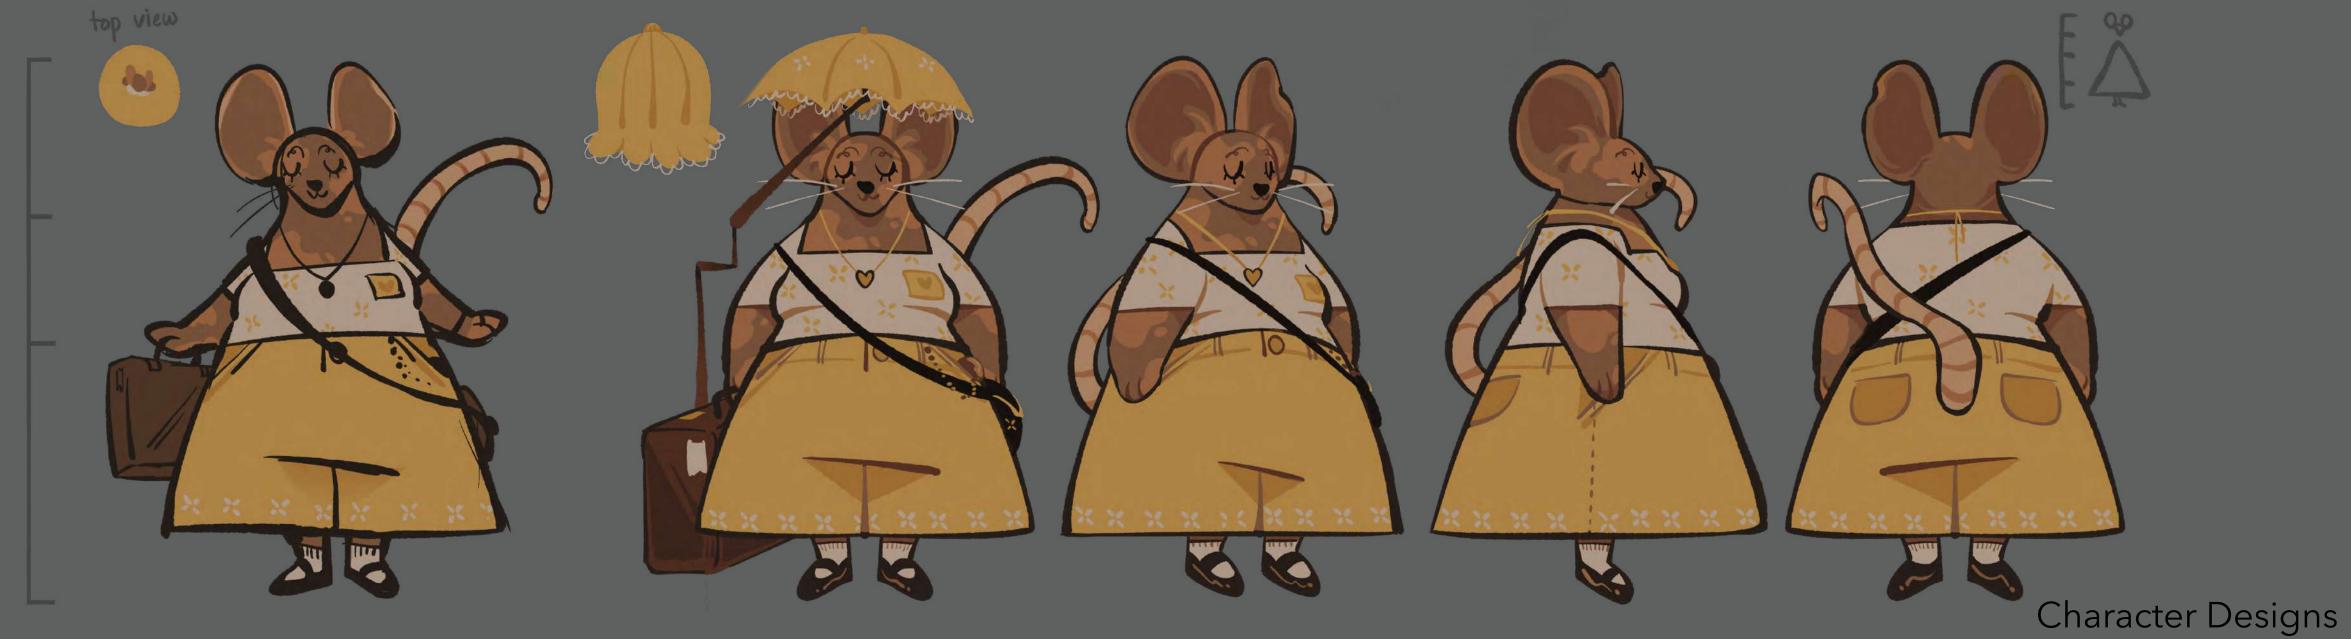

## Bernard the Lobby Boy

Character Design

Bernard: Character Design

Bernard: Character Turnaround + Level Outfit Changes

Anchovy: Character Turnaround + Fountain Prop Design

Bert: Character Design

Bert: Character Design