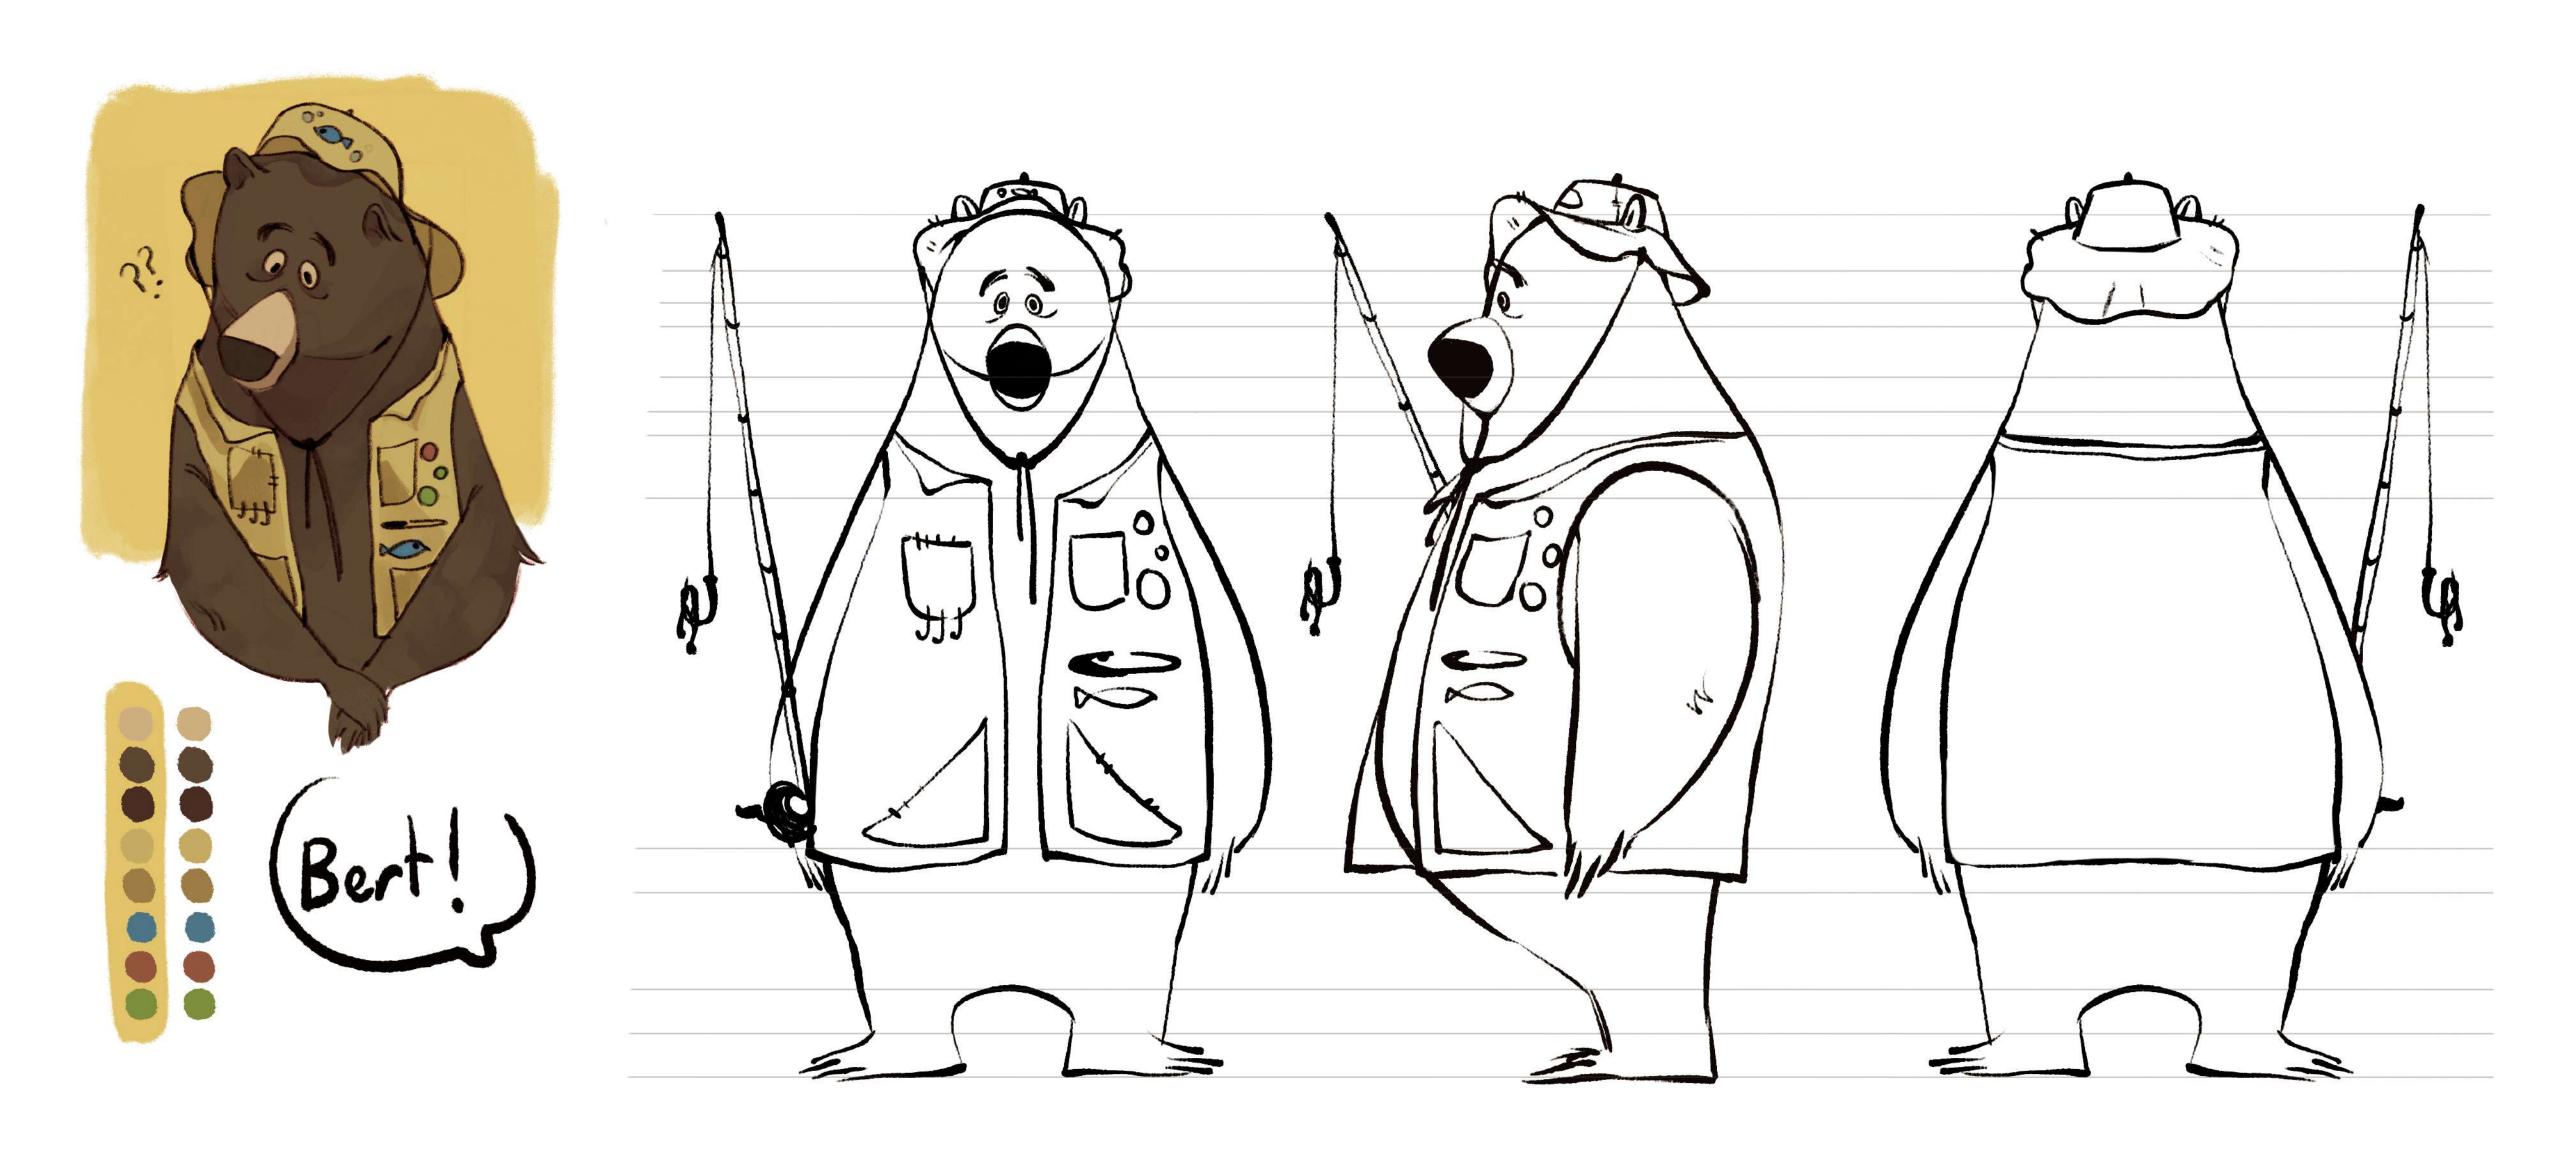

## Bernard the Lobby Boy

Character Design

Bernard: Character Design

Bernard: Character Turnaround + Level Outfit Changes

Anchovy: Character Turnaround + Fountain Prop Design

Bert: Character Design

Bert: Character Design