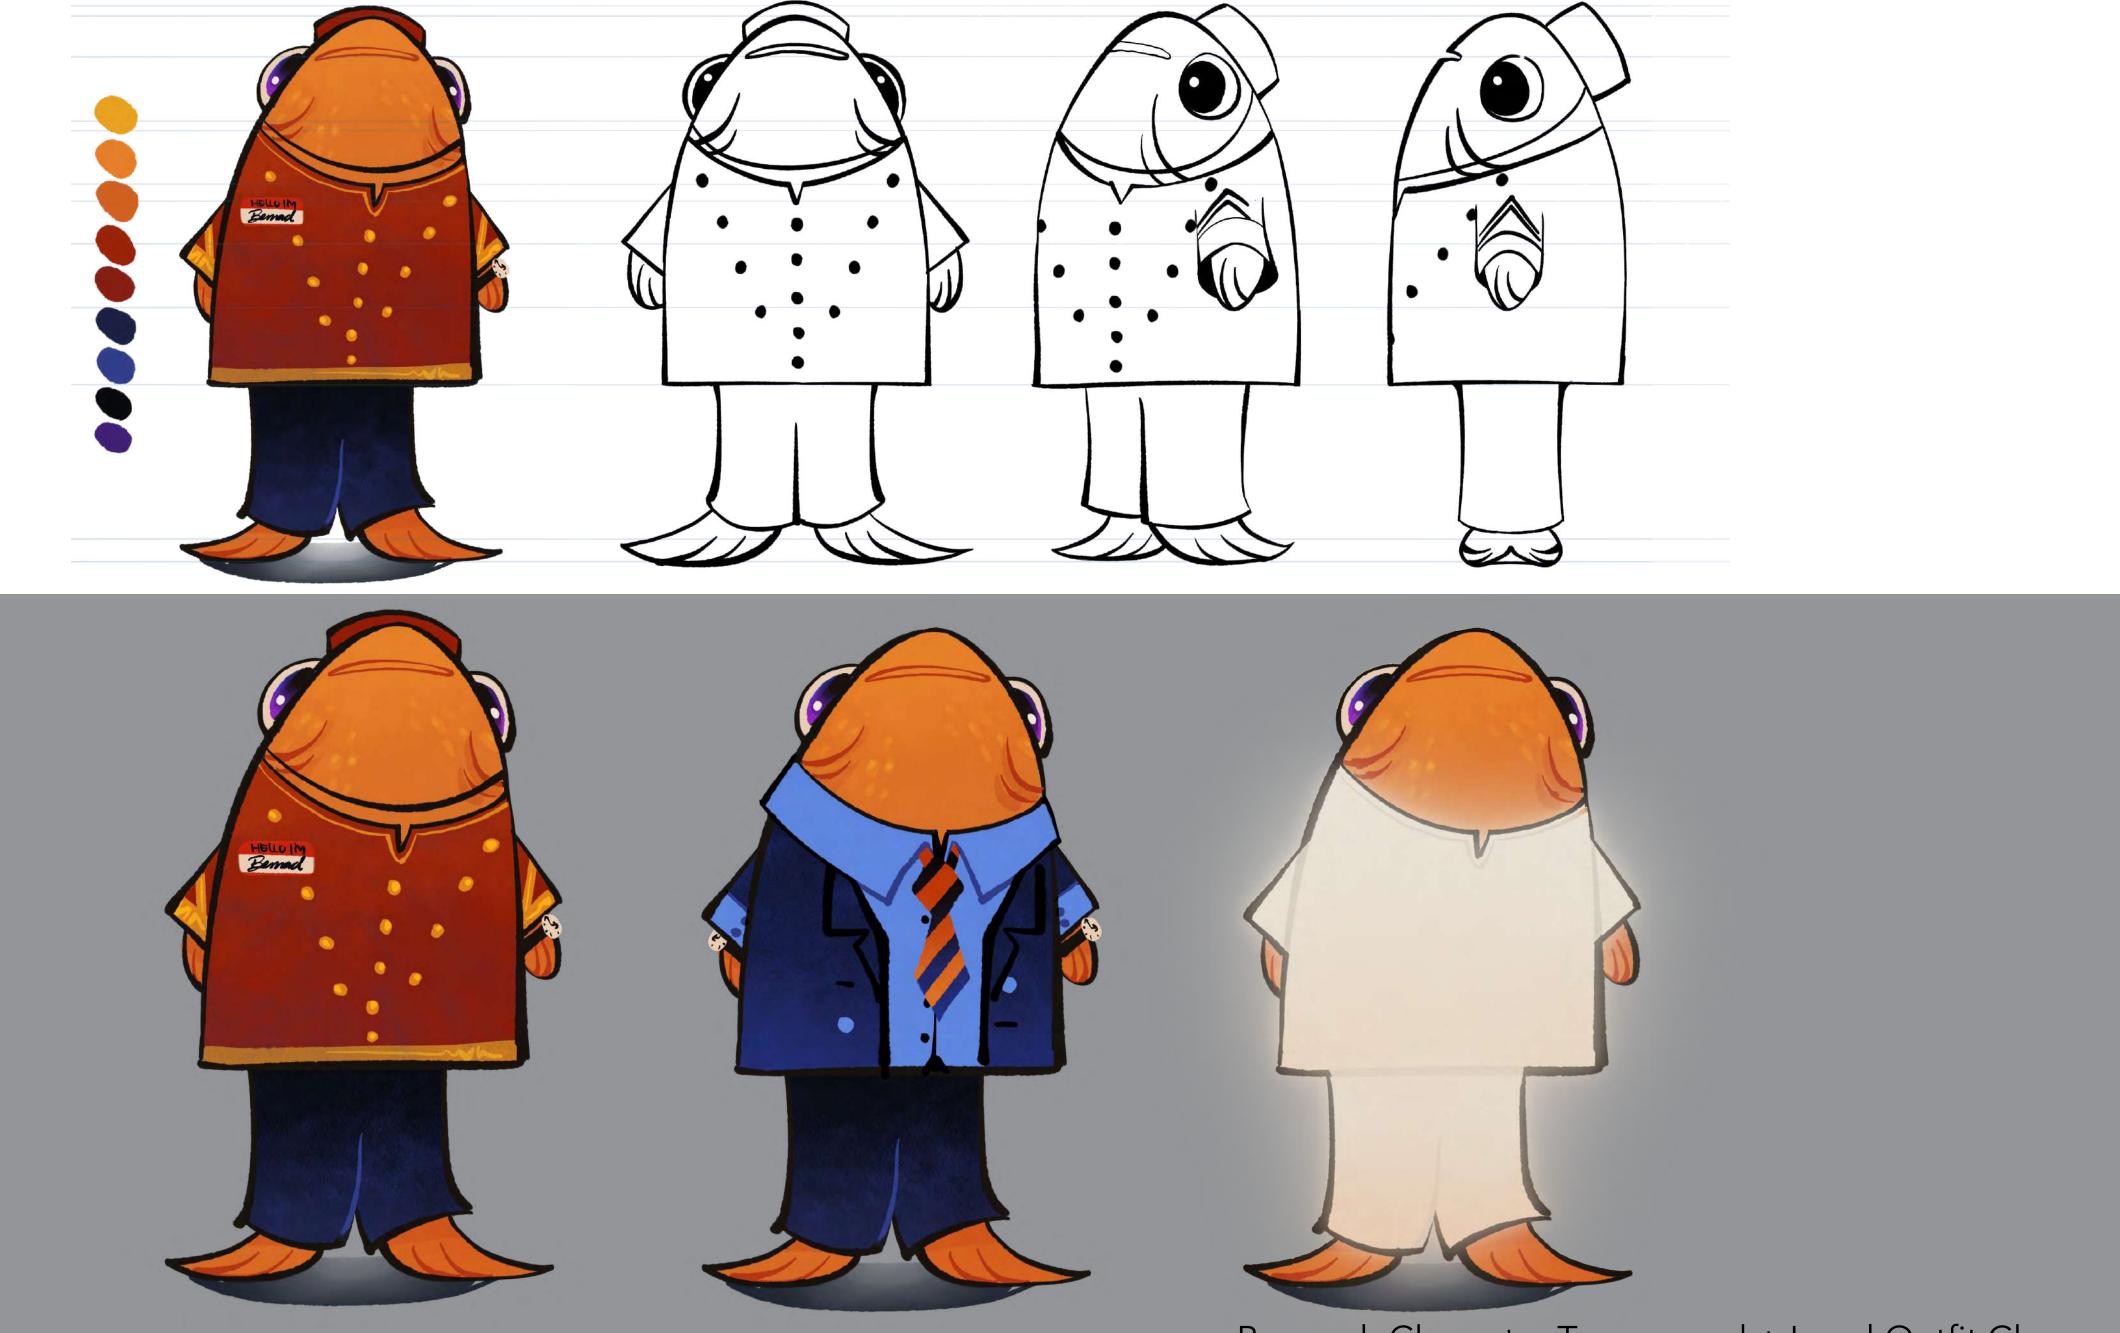

## Bernard the Lobby Boy

Character Design

Bernard: Character Design

Bernard: Character Turnaround + Level Outfit Changes

Anchovy: Character Turnaround + Fountain Prop Design

Bert: Character Design

Bert: Character Design